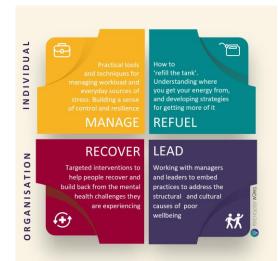

# What wellbeing professionals really want from workplace wellbeing...

At this year's Health & Wellbeing at Work Expo we invited attendees to share with us their biggest wellbeing challenges and priorities. Using our **BETTER@WORK** model we analysed the responses.